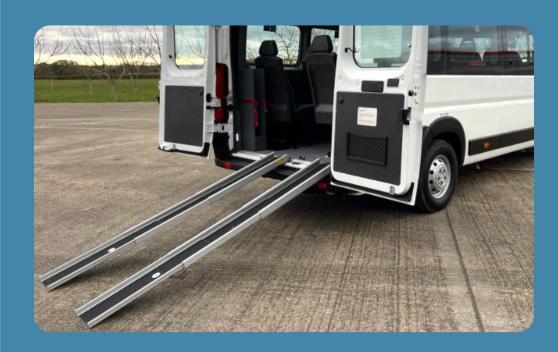

#### Telescopic ramp

- Affordable
- Lightweight
- Saves space
- X Restricted width
- X Less sturdy than fixed ramps