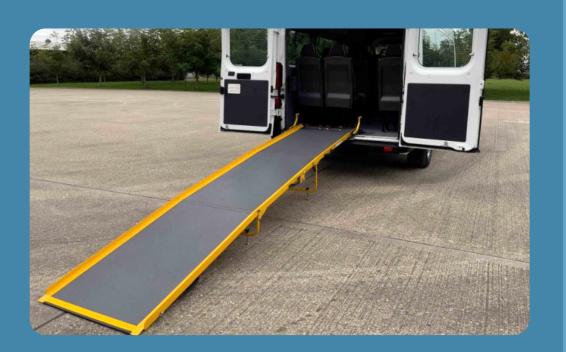

### **Solid fixed ramp**

- Strong and stable
- Gentle incline
- Ourable
- X Needs extra space to set up
- X Heavier than mesh ramp