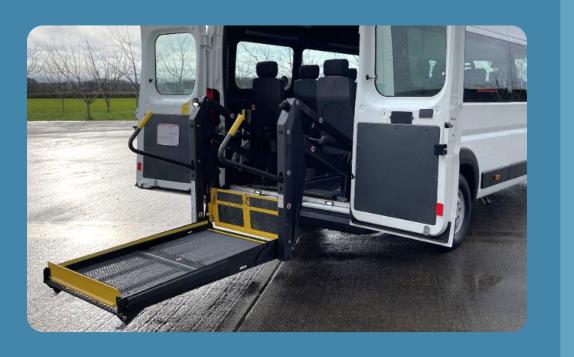

#### **Mesh fixed ramp**

- ( Easy to deploy
- Lightweight
- Mesh surface increases grip
- X Steeper incline than solid ramp
- X Less sturdy than solid ramp