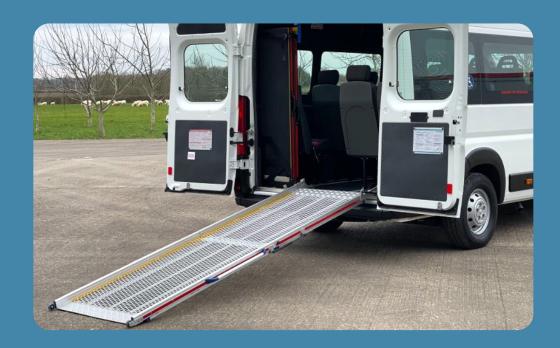

#### **Mesh fixed ramp**

- ( Easy to deploy
- Lightweight
- Mesh surface increases grip
- X Steeper incline than solid ramp
- X Less sturdy than solid ramp