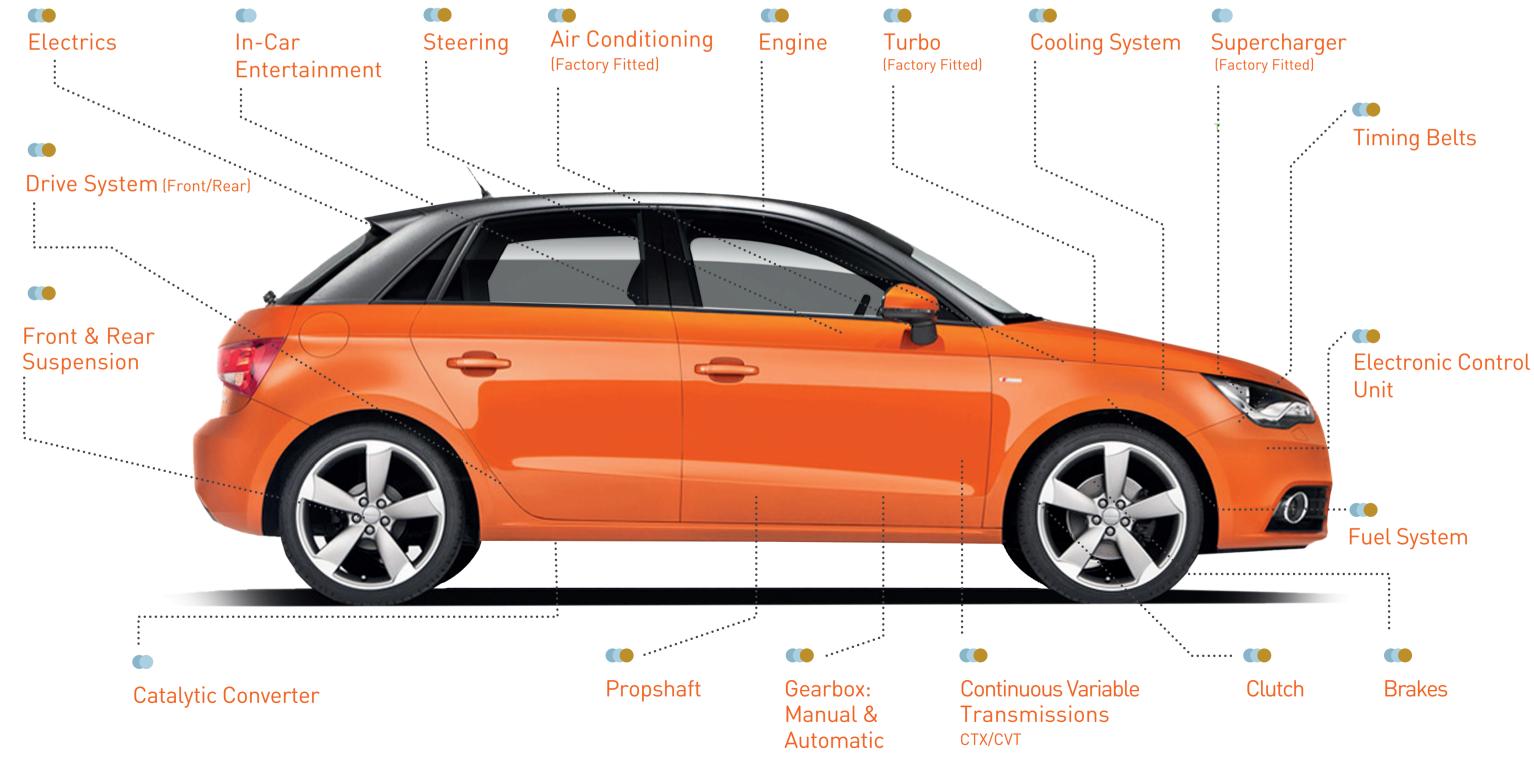

# Product levels at a glance



#### Plan includes **Diagnostics** Platinum Up to £50 All mechanical and all electrical\* Plus Platinum Plus also includes carbon Platinum All mechanical and all electrical\* None build up, and the failure of parts that have reached end of Gold None Listed parts\* working life up to 8 years and/or 80,000

## **Additional Benefits**



### Vehicle hire

If your vehicle requires 8 hours\*\* or longer to carry out repair, up to £50



## Continental use

Coverage for up to 60 days per 12 month period within the European Economic Area



miles.

<sup>\*</sup>Please see relevant product terms and conditions for any exclusions