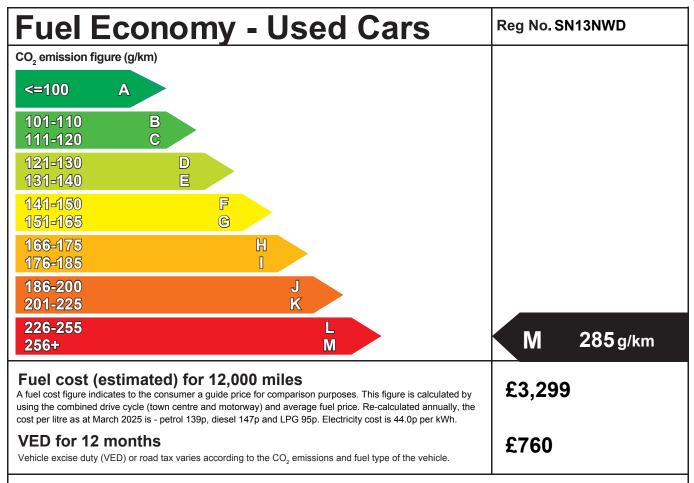

Make/Model:
MERCEDES-BENZ C63 AMG AUTO
Fuel Type:
Petrol
Engine Capacity (cc):
06208

Transmission:
7 Speed Auto

## **Fuel Consumption:**

| Drive cycle | Litres/100km | Мрд  |
|-------------|--------------|------|
| Urban       | 18.6         | 15.2 |
| Extra-urban | 8.7          | 32.5 |
| Combined    | 12.3         | 23.0 |

Year of First Registration: 12 03 2013