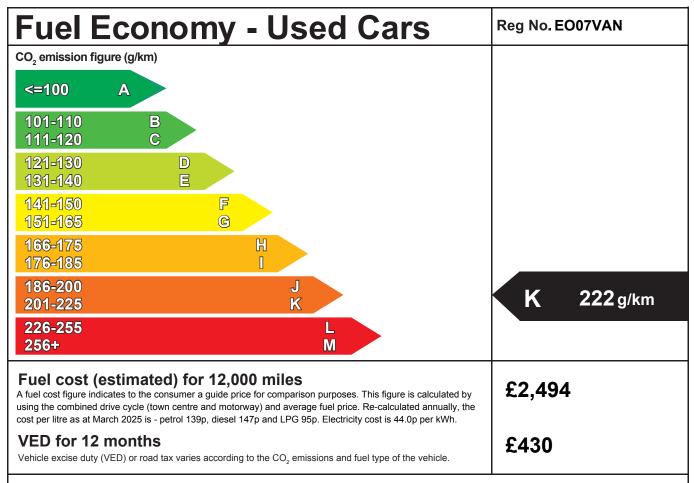

Make/Model:
PORSCHE CAYMAN

Fuel Type:
Petrol

Engine Capacity (cc):
02687

Transmission:
5 Speed Manual

Year of First Registration: 06 12 2007