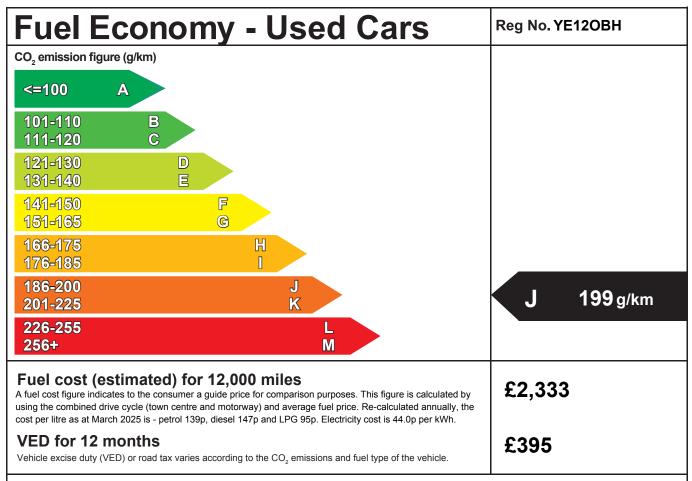

## \*Important Note

The fuel consumption figure shown is taken from the official test results obtained from this vehicle type when new. It is intended to provide a standard figure for comparing the relative fuel economy of different vehicles of a similar age and condition and does not represent the average fuel consumption that will be achieved on the road. A number of factors not included in the official new vehicle test will affect the fuel consumption achieved on the road including: vehicle age, how it has been maintained, road/weather conditions and driving style.

## **Fuel Consumption:**

| Drive cycle | Litres/100km | Мрд  |
|-------------|--------------|------|
| Urban       | 11.9         | 23.7 |
| Extra-urban | 6.9          | 40.9 |
| Combined    | 8.7          | 32.5 |

Year of First Registration: 21 05 2012