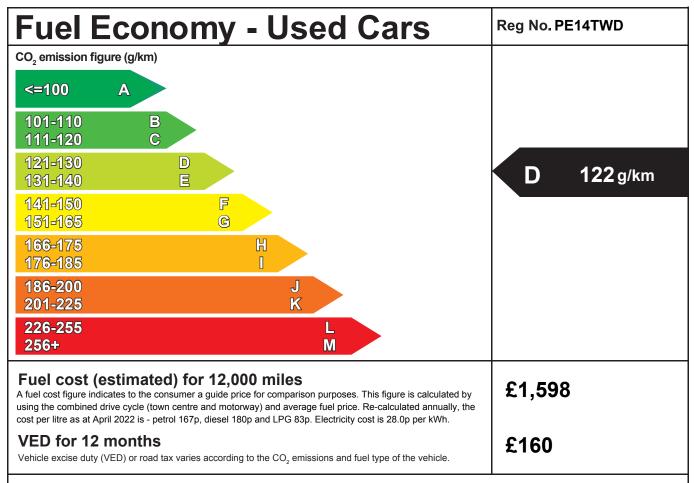

## \*Important Note

The fuel consumption figure shown is taken from the official test results obtained from this vehicle type when new. It is intended to provide a standard figure for comparing the relative fuel economy of different vehicles of a similar age and condition and does not represent the average fuel consumption that will be achieved on the road. A number of factors not included in the official new vehicle test will affect the fuel consumption achieved on the road including: vehicle age, how it has been maintained, road/weather conditions and driving style.

Make/Model:
MINI COUNTRYMAN COOPER SD

Fuel Type:
Diesel

Engine Capacity (cc):
01995

Transmission:
6 Speed Manual

## **Fuel Consumption:**

| Drive cycle | Litres/100km | Мрд  |
|-------------|--------------|------|
| Urban       | 5.2          | 54.3 |
| Extra-urban | 4.3          | 65.7 |
| Combined    | 4.6          | 61.4 |