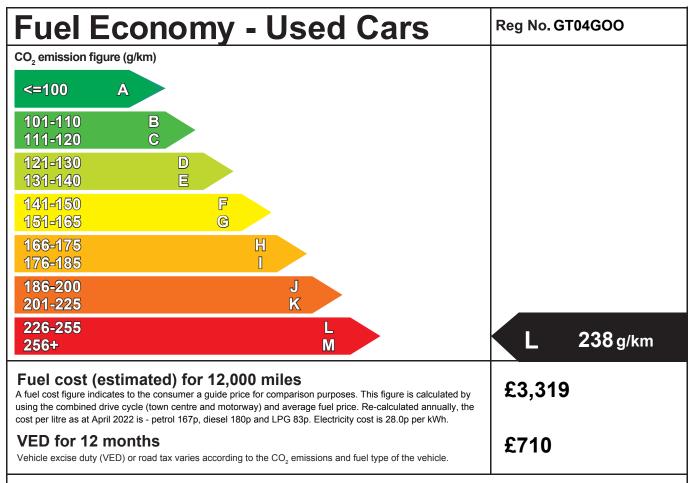

## **Fuel Consumption:**

| Drive cycle | Litres/100km | Мрд  |
|-------------|--------------|------|
| Urban       | 14.8         | 19.1 |
| Extra-urban | 7.8          | 36.2 |
| Combined    | 10.3         | 27.4 |