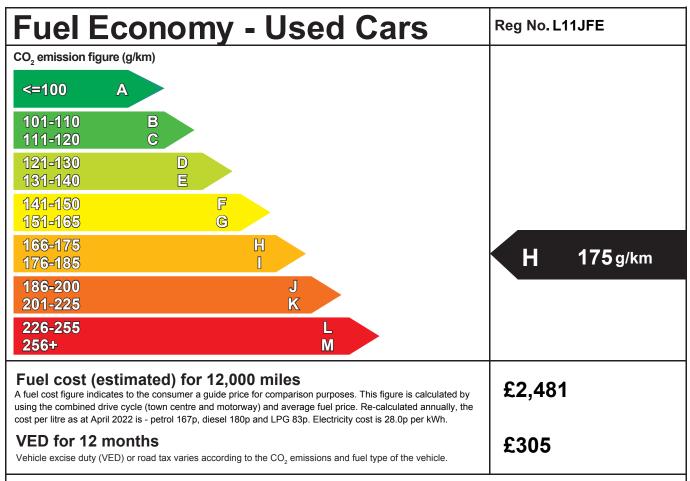

## \*Important Note

The fuel consumption figure shown is taken from the official test results obtained from this vehicle type when new. It is intended to provide a standard figure for comparing the relative fuel economy of different vehicles of a similar age and condition and does not represent the average fuel consumption that will be achieved on the road. A number of factors not included in the official new vehicle test will affect the fuel consumption achieved on the road including: vehicle age, how it has been maintained, road/weather conditions and driving style.