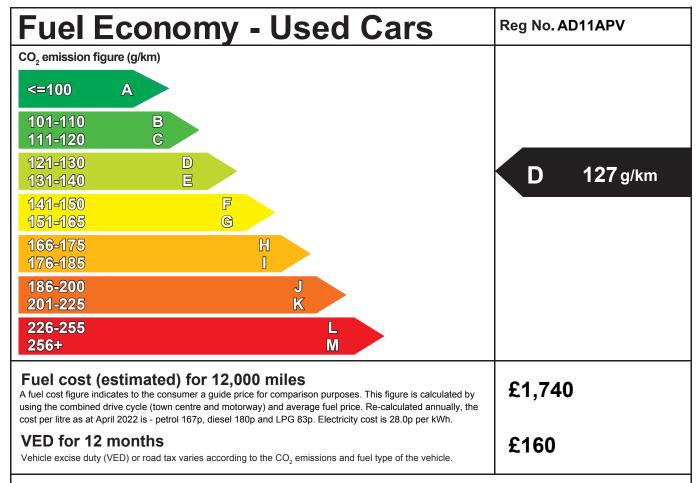

## \*Important Note

The fuel consumption figure shown is taken from the official test results obtained from this vehicle type when new. It is intended to provide a standard figure for comparing the relative fuel economy of different vehicles of a similar age and condition and does not represent the average fuel consumption that will be achieved on the road. A number of factors not included in the official new vehicle test will affect the fuel consumption achieved on the road including: vehicle age, how it has been maintained, road/weather conditions and driving style.

## **Fuel Consumption:**

| Drive cycle | Litres/100km | Мрд  |
|-------------|--------------|------|
| Urban       | 6.9          | 40.9 |
| Extra-urban | 4.6          | 61.4 |
| Combined    | 5.4          | 52.3 |