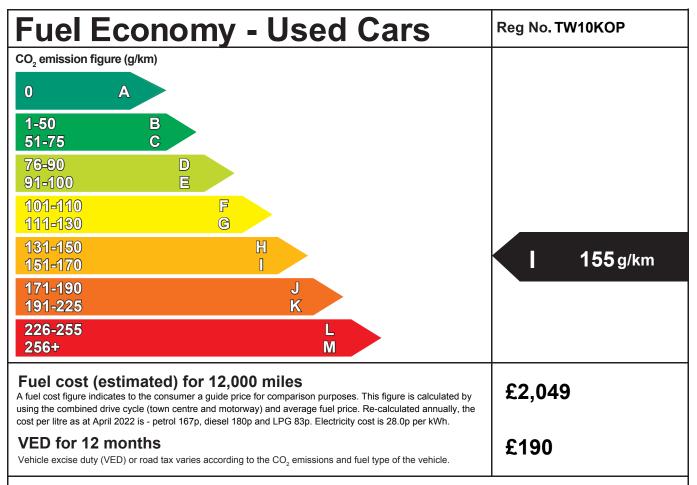

## \*Important Note

The fuel consumption figure shown is taken from the official test results obtained from this vehicle type when new. It is intended to provide a standard figure for comparing the relative fuel economy of different vehicles of a similar age and condition and does not represent the average fuel consumption that will be achieved on the road. A number of factors not included in the official new vehicle test will affect the fuel consumption achieved on the road including: vehicle age, how it has been maintained, road/weather conditions and driving style.