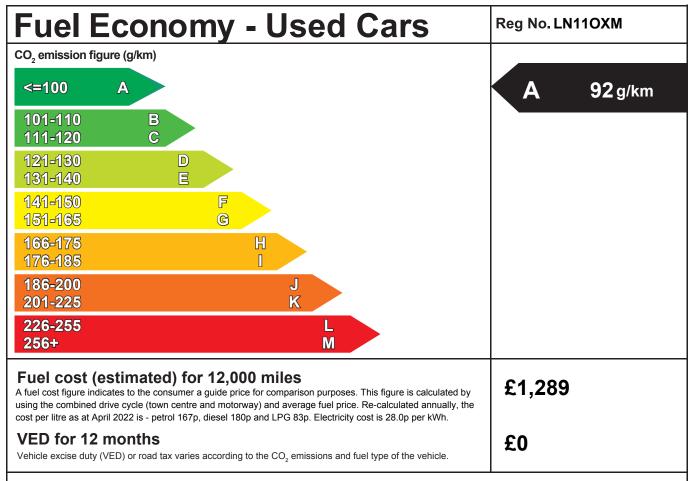

Make/Model:
FIAT 500 LOUNGE S-A

Fuel Type:
Petrol

Engine Capacity (cc):
00875

Transmission:
5 Speed Semi Auto

## **Fuel Consumption:**

| Drive cycle | Litres/100km | Мрд  |
|-------------|--------------|------|
| Urban       | 4.6          | 61.4 |
| Extra-urban | 3.6          | 78.5 |
| Combined    | 4.0          | 70.6 |