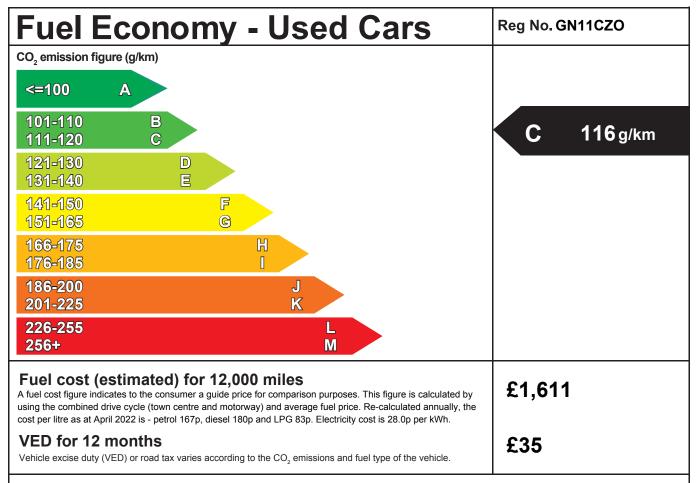

Make/Model:
ASTON MARTIN CYGNET 00
Fuel Type:
Petrol
Engine Capacity (cc):
01329
Transmission:
6 Speed Manual

Year of First Registration: 05 05 2011