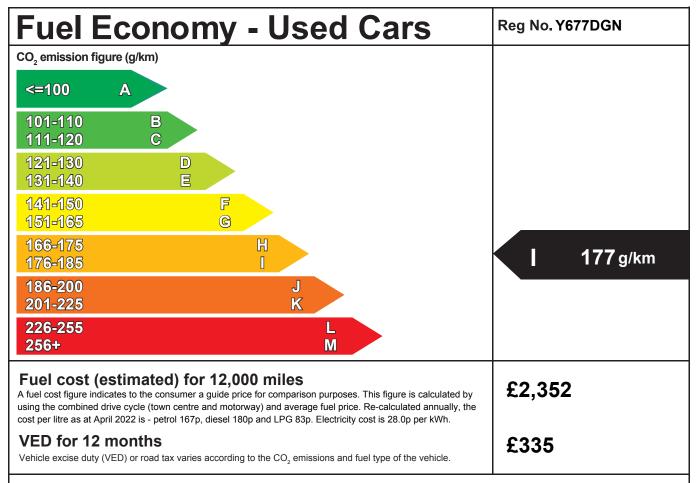

## \*Important Note

The fuel consumption figure shown is taken from the official test results obtained from this vehicle type when new. It is intended to provide a standard figure for comparing the relative fuel economy of different vehicles of a similar age and condition and does not represent the average fuel consumption that will be achieved on the road. A number of factors not included in the official new vehicle test will affect the fuel consumption achieved on the road including: vehicle age, how it has been maintained, road/weather conditions and driving style.