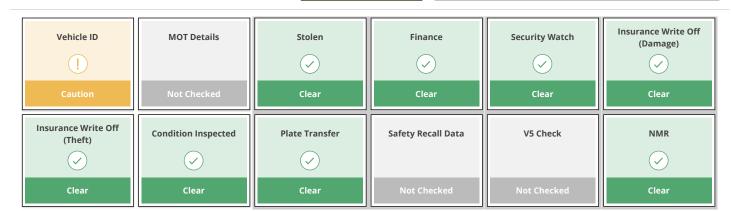

| ! Vehicle ID                       |             |                              |                   |  |
|------------------------------------|-------------|------------------------------|-------------------|--|
| Make                               | JAGUAR      | Year of Manufacture          | Unknown           |  |
| Model                              | 'E' TYPE    | Number of Former Keepers     | 1                 |  |
| Engine Size                        | 3781cc      | Start Date of Current Keeper | 28/02/2002        |  |
| Colour                             | SILVER      | Previous Colour              | GREY              |  |
| Fuel                               | Petrol      | Date Colour Changed          | 01/01/1996        |  |
| Doorplan                           | Convertible | Wheelplan                    | 2 Axle Rigid Body |  |
| Engine Number                      | R-1987-9    | Gross Vehicle Weight         | 0 (KG)            |  |
| Transmission                       |             | Exported                     | No                |  |
| Date of 1st Registration in the UK | 04/05/1962  | Scrap Marker                 | No                |  |
| CO2 Rating                         |             |                              |                   |  |