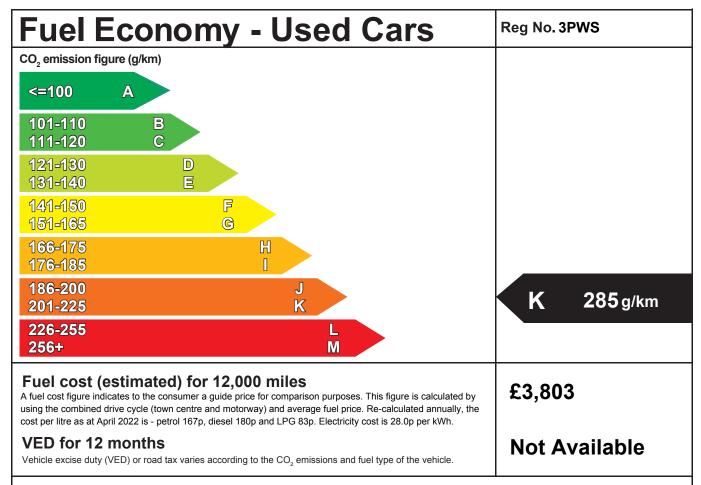

## \*Important Note

The fuel consumption figure shown is taken from the official test results obtained from this vehicle type when new. It is intended to provide a standard figure for comparing the relative fuel economy of different vehicles of a similar age and condition and does not represent the average fuel consumption that will be achieved on the road. A number of factors not included in the official new vehicle test will affect the fuel consumption achieved on the road including: vehicle age, how it has been maintained, road/weather conditions and driving style.