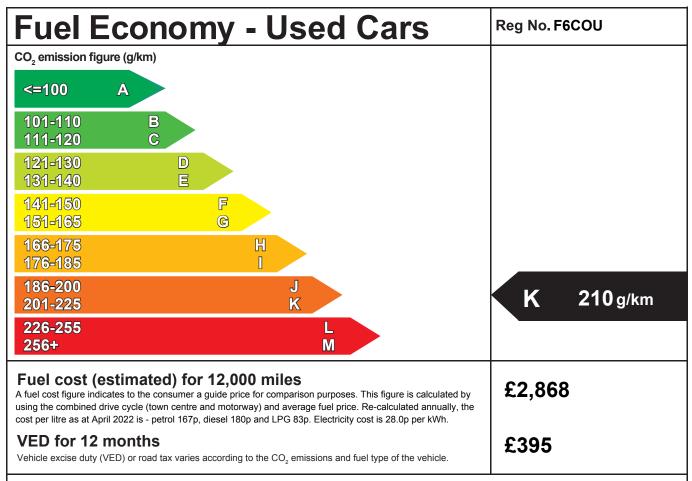

Make/Model:
PORSCHE 911 CARRERA S S-A

Fuel Type:
Petrol

Engine Capacity (cc):
03800

Transmission:
7 Speed S-Auto

## **Fuel Consumption:**

| Drive cycle | Litres/100km | Мрд  |
|-------------|--------------|------|
| Urban       | 12.4         | 22.8 |
| Extra-urban | 6.9          | 40.9 |
| Combined    | 8.9          | 31.7 |