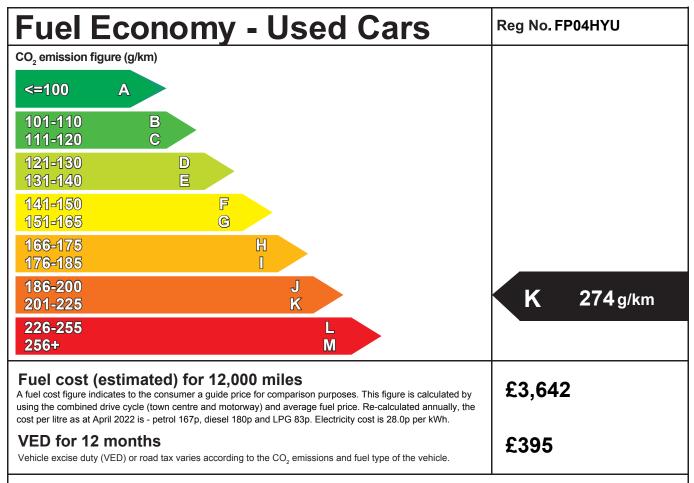

## \*Important Note

The fuel consumption figure shown is taken from the official test results obtained from this vehicle type when new. It is intended to provide a standard figure for comparing the relative fuel economy of different vehicles of a similar age and condition and does not represent the average fuel consumption that will be achieved on the road. A number of factors not included in the official new vehicle test will affect the fuel consumption achieved on the road including: vehicle age, how it has been maintained, road/weather conditions and driving style.

Make/Model:
PORSCHE 911 CARRERA 4

Fuel Type:
Petrol

Engine Capacity (cc):
03596

Transmission:
6 Speed Manual

## **Fuel Consumption:**

| Drive cycle | Litres/100km | Мрд  |
|-------------|--------------|------|
| Urba