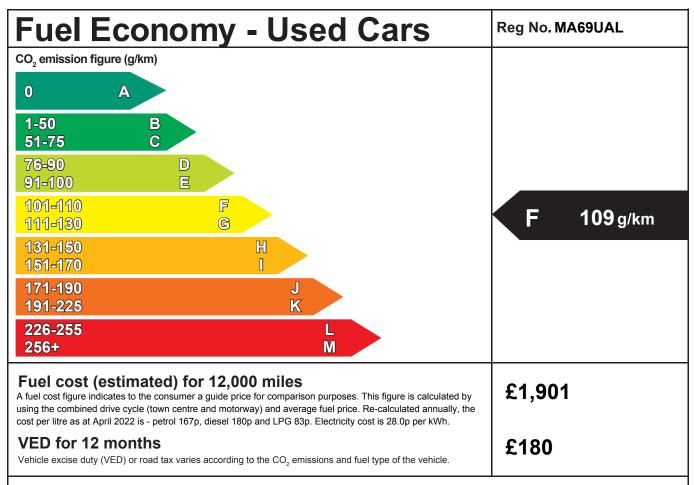

## \*Important Note

The fuel consumption figure shown is taken from the official test results obtained from this vehicle type when new. It is intended to provide a standard figure for comparing the relative fuel economy of different vehicles of a similar age and condition and does not represent the average fuel consumption that will be achieved on the road. A number of factors not included in the official new vehicle test will affect the fuel consumption achieved on the road including: vehicle age, how it has been maintained, road/weather conditions and driving style.