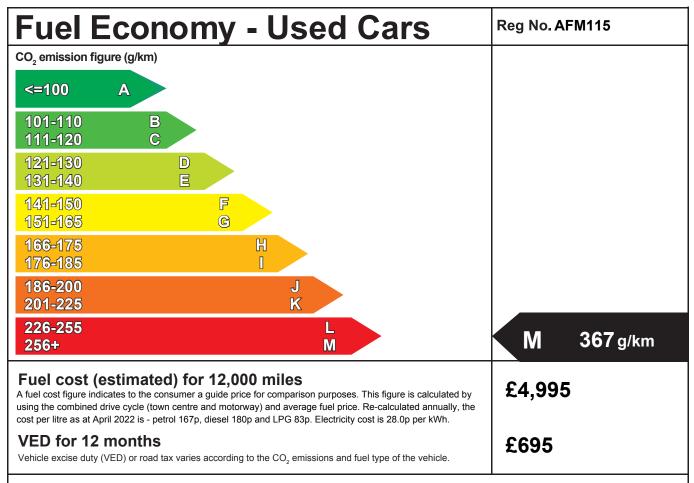

## \*Important Note

The fuel consumption figure shown is taken from the official test results obtained from this vehicle type when new. It is intended to provide a standard figure for comparing the relative fuel economy of different vehicles of a similar age and condition and does not represent the average fuel consumption that will be achieved on the road. A number of factors not included in the official new vehicle test will affect the fuel consumption achieved on the road including: vehicle age, how it has been maintained, road/weather conditions and driving style.

## **Fuel Consumption:**

| Drive cycle | Litres/100km | Мрд  |
|-------------|--------------|------|
| Urban       | 24.2         | 11.7 |
| Extra-urban | 10.5         | 26.9 |
| Combined    | 15.5         | 18.2 |