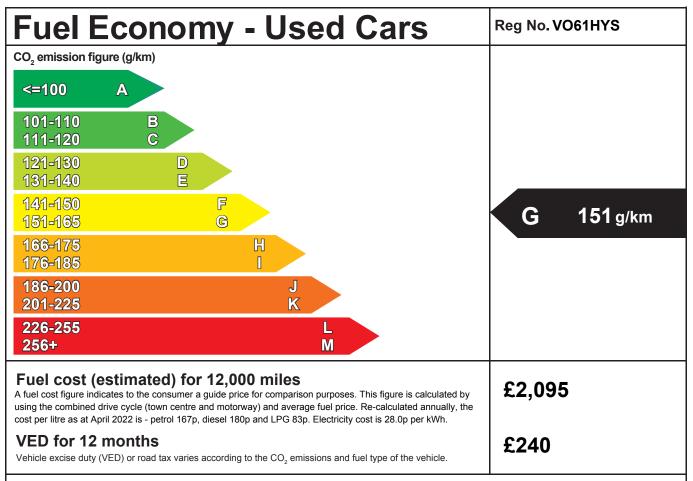

## \*Important Note

The fuel consumption figure shown is taken from the official test results obtained from this vehicle type when new. It is intended to provide a standard figure for comparing the relative fuel economy of different vehicles of a similar age and condition and does not represent the average fuel consumption that will be achieved on the road. A number of factors not included in the official new vehicle test will affect the fuel consumption achieved on the road including: vehicle age, how it has been maintained, road/weather conditions and driving style.

## **Fuel Consumption:**

| Drive cycle | Litres/100km | Мрд  |
|-------------|--------------|------|
| Urban       | 8.6          | 32.8 |
| Extra-urban | 5.3          | 53.3 |
| Combined    | 6.5          | 43.5 |