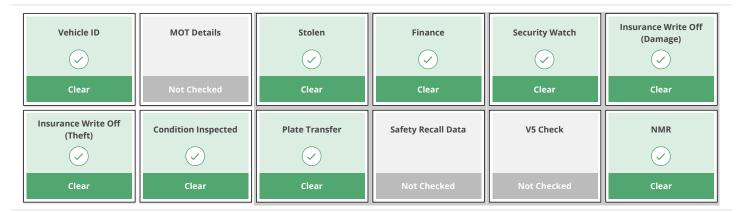

| ✓ Vehicle ID                       |               |                              |                   |  |  |  |
|------------------------------------|---------------|------------------------------|-------------------|--|--|--|
| Make                               | AUSTIN MORRIS | Year of Manufacture          | 1980              |  |  |  |
| Model                              | MINI 95       | Number of Former Keepers     | 7                 |  |  |  |
| Engine Size                        | 998cc         | Start Date of Current Keeper | 09/10/2022        |  |  |  |
| Colour                             | BLUE          | Previous Colour              |                   |  |  |  |
| Fuel                               | Petrol        | Date Colour Changed          |                   |  |  |  |
| Doorplan                           | Pick-up       | Wheelplan                    | 2 Axle Rigid Body |  |  |  |
| Engine Number                      | -443882       | Gross Vehicle Weight         | 965 (KG)          |  |  |  |
| Transmission                       |               | Exported                     | No                |  |  |  |
| Date of 1st Registration in the UK | 01/11/1980    | Scrap Marker                 | No                |  |  |  |
| CO2 Rating                         |               |                              |                   |  |  |  |

#### national mileage register

Current odometer reading not stated

NO MILEAGE DISCREPANCY IS CURRENTLY INDICATED BY THE NATIONAL MILEAGE REGISTER.

An nmr check is not intended to provide a legal defence

You have not requested an nmr investigation which is intended to form the basis of a sound legal defence.