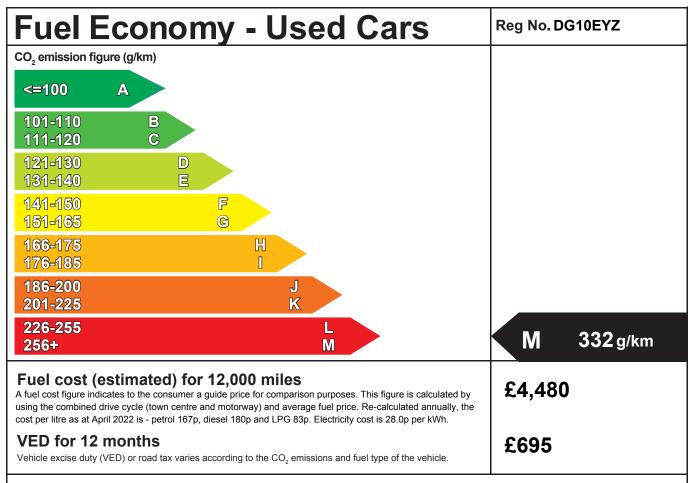

## \*Important Note

The fuel consumption figure shown is taken from the official test results obtained from this vehicle type when new. It is intended to provide a standard figure for comparing the relative fuel economy of different vehicles of a similar age and condition and does not represent the average fuel consumption that will be achieved on the road. A number of factors not included in the official new vehicle test will affect the fuel consumption achieved on the road including: vehicle age, how it has been maintained, road/weather conditions and driving style.

Make/Model:
PORSCHE CAYENNE GTS TIPTRONIC S
Fuel Type:
Petrol

Engine Capacity (cc):
04806

Transmission:
5 Speed Auto

## **Fuel Consumption:**

| Drive cycle | Litres/100km | Мрд  |
|-------------|--------------|------|
| Urban       | 20.6         | 13.7 |
| Extra-urban | 10.2         | 27.7 |
| Combined    | 13.9         | 20.3 |

Year of First Registration: 01 03 2010