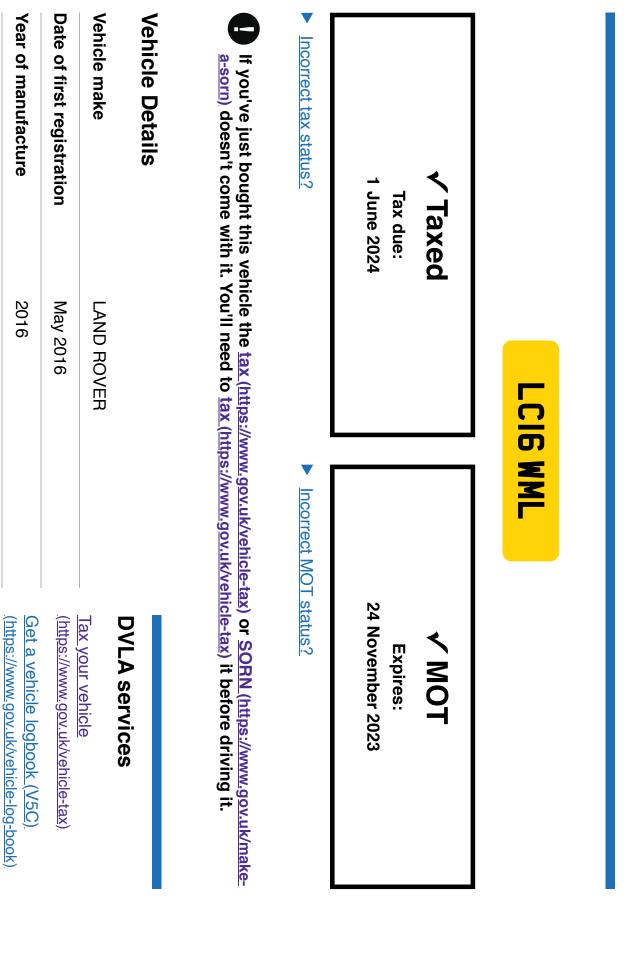

## Check if a vehicle is taxed and has an MOT

Cylinder capacity

2993 cc

Register your vehicle as off the road

(<u>SORN)\_(https://www.gov.uk/make-a-</u>

| 06/2023, 12:27                                                                          | GOV.UK - Display Vehicle                                                                                                                                         | <sup>7</sup> ehicle                                                                                                |
|-----------------------------------------------------------------------------------------|------------------------------------------------------------------------------------------------------------------------------------------------------------------|--------------------------------------------------------------------------------------------------------------------|
| CO <sub>2</sub> emissions                                                               | 182 g/km                                                                                                                                                         | <u>sorn)</u>                                                                                                       |
| Fuel type                                                                               | DIESEL                                                                                                                                                           | <u>Change your vehicle's tax class</u><br>( <u>https://www.gov.uk/change-vehicle-tax-</u>                          |
| Euro status                                                                             | Not available                                                                                                                                                    | <u>class/)</u>                                                                                                     |
| Real Driving Emissions (RDE)                                                            | Not available                                                                                                                                                    | <u>or bought a vehicle</u>                                                                                         |
| Export marker                                                                           | No                                                                                                                                                               | ( <u>IIItips.//www.gov.uk/soid-bougitt-</u><br><u>vehicle)</u>                                                     |
| Vehicle status                                                                          | Taxed                                                                                                                                                            | Update your vehicle's address<br>(https://www.gov.uk/change-address-                                               |
| Vehicle colour                                                                          | GOLD                                                                                                                                                             | <u>v5c)</u>                                                                                                        |
| Vehicle type approval                                                                   | M1                                                                                                                                                               | <u>Report an untaxed vehicle</u><br>(https://www.gov.uk/report-untaxed-                                            |
| Wheelplan                                                                               | 2 AXLE RIGID BODY                                                                                                                                                | <u>vehicle)</u>                                                                                                    |
| Revenue weight                                                                          | 3050 kg                                                                                                                                                          | <u>Check you're not buying a stolen</u><br><u>vehicle (https://www.gov.uk/checks-</u>                              |
| Date of last V5C (logbook)<br>issued                                                    | 15 June 2022                                                                                                                                                     | <u>when-buying-a-used-car)</u><br><u>Check if your vehicle can run on</u><br>E10 petrol (https://www.gov.uk/check- |
| View the tax rates for this vehicle                                                     | vehicle                                                                                                                                                          | <u>vehicle-e10-petrol)</u>                                                                                         |
| If you have the latest 11 digit referen<br>certificate (logbook) you can <u>view th</u> | If you have the latest 11 digit reference number from the V5C registration certificate (logbook) you can <u>view the tax rates for this vehicle. (/EnterV5C?</u> |                                                                                                                    |