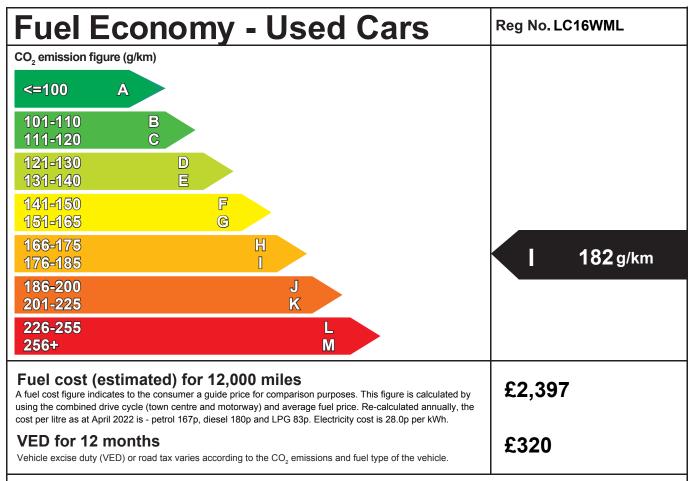

## \*Important Note

The fuel consumption figure shown is taken from the official test results obtained from this vehicle type when new. It is intended to provide a standard figure for comparing the relative fuel economy of different vehicles of a similar age and condition and does not represent the average fuel consumption that will be achieved on the road. A number of factors not included in the official new vehicle test will affect the fuel consumption achieved on the road including: vehicle age, how it has been maintained, road/weather conditions and driving style.

## **Fuel Consumption:**

| Drive cycle | Litres/100km | Мрд  |
|-------------|--------------|------|
| Urban       | 7.8          | 36.2 |
| Extra-urban | 6.4          | 44.1 |
| Combined    | 6.9          | 40.9 |