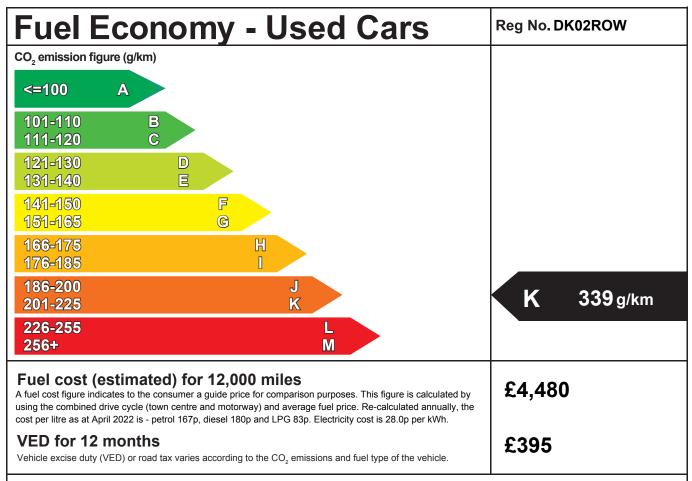

## **Fuel Consumption:**

| Drive cycle | Litres/100km | Мрд  |
|-------------|--------------|------|
| Urban       | 21.9         | 12.9 |
| Extra-urban | 8.6          | 32.8 |
| Combined    | 13.9         | 20.3 |