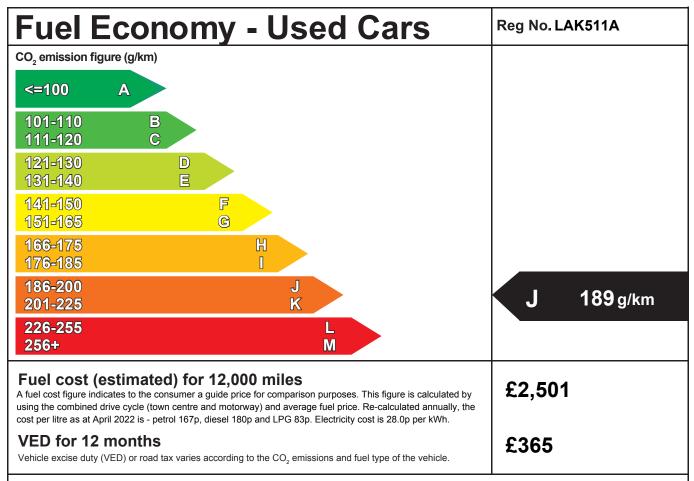

## \*Important Note

The fuel consumption figure shown is taken from the official test results obtained from this vehicle type when new. It is intended to provide a standard figure for comparing the relative fuel economy of different vehicles of a similar age and condition and does not represent the average fuel consumption that will be achieved on the road. A number of factors not included in the official new vehicle test will affect the fuel consumption achieved on the road including: vehicle age, how it has been maintained, road/weather conditions and driving style.

Make/Model:
PORSCHE CAYENNE V6 D TIPTRONIC
Fuel Type:
Diesel

Engine Capacity (cc):
02967

Transmission:
8 Speed Auto

## **Fuel Consumption:**

| Drive cycle | Litres/100km | Мрд  |
|-------------|--------------|------|
| Urban       | 8.4          | 33.6 |
| Extra-urban | 6.5          | 43.5 |
| Combined    | 7.2          | 39.2 |