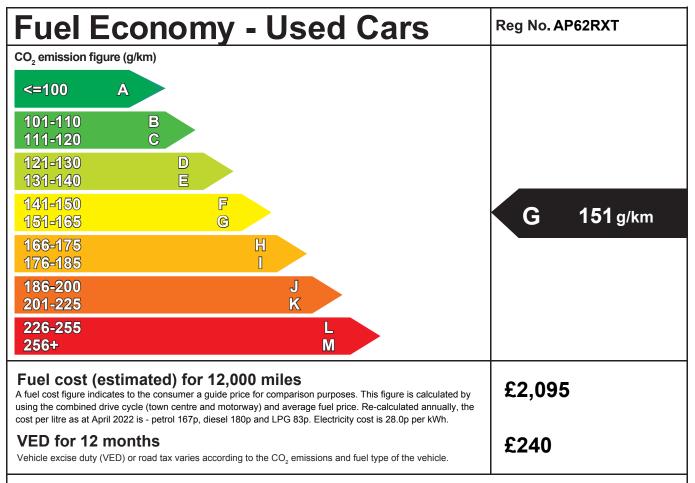

## \*Important Note

The fuel consumption figure shown is taken from the official test results obtained from this vehicle type when new. It is intended to provide a standard figure for comparing the relative fuel economy of different vehicles of a similar age and condition and does not represent the average fuel consumption that will be achieved on the road. A number of factors not included in the official new vehicle test will affect the fuel consumption achieved on the road including: vehicle age, how it has been maintained, road/weather conditions and driving style.