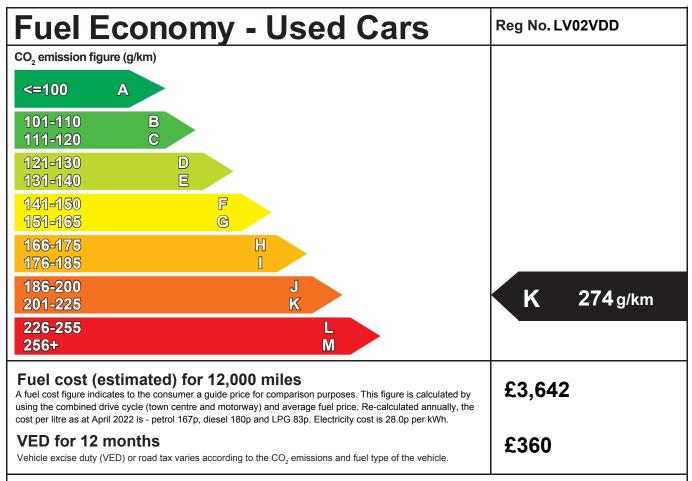

## **Fuel Consumption:**

| Drive cycle | Litres/100km | Мрд  |
|-------------|--------------|------|
| Urban       | 16.9         | 16.7 |
| Extra-urban | 8.9          | 31.7 |
| Combined    | 11.3         | 25.0 |