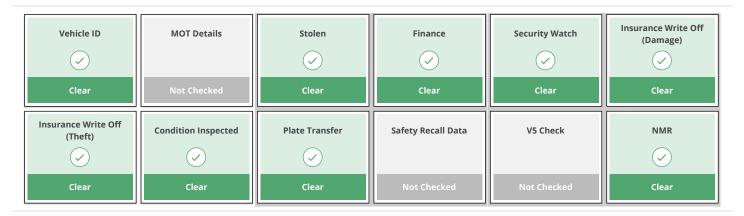

### hpi check Results

### **CLASSIC CHROME LIMITED**

HPI Check Results - 05/08/2022 13:57:24

WHITE TRIUMPH TR6

Registration (VRM)

JHGIN

VIN/Chassis Number

CR62480



### FOR INTERNAL USE ONLY

Restrictions apply to the publication of certain DVLA data. HPI Certificates designed for display can be emailed to you. Please call us on 0113 222 2000 if you need any assistance with our services.

| Make                               | TRIUMPH     | Year of Manufacture          | 1974              |
|------------------------------------|-------------|------------------------------|-------------------|
| Model                              | TR6         | Number of Former Keepers     | 8                 |
| Engine Size                        | 2498cc      | Start Date of Current Keeper | 05/07/2008        |
| Colour                             | WHITE       | Previous Colour              |                   |
| Fuel                               | Petrol