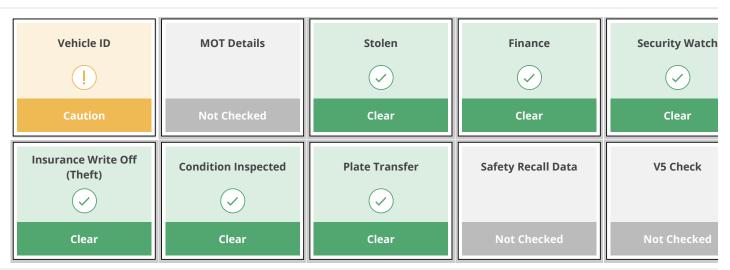

# FOR INTERNAL USE ONLY

Restrictions apply to the publication of certain DVLA data. HPI Certificates designed for emailed to you. Please call us on 0113 222 2000 if you need any assistance with our

| ! Vehicle ID                       |             |                              |        |  |
|------------------------------------|-------------|------------------------------|--------|--|
| Make                               | TRIUMPH     | Year of Manufacture          | Unkno  |  |
| Model                              | TR6         | Number of Former Keepers     | 9      |  |
| Engine Size                        | 2498cc      | Start Date of Current Keeper | 30/07/ |  |
| Colour                             | RED         | Previous Colour              | BLUE   |  |
| Fuel                               | Petrol      | Date Colour Changed          | 07/12/ |  |
| Doorplan                           | Coupe       | Wheelplan                    | 2 Axle |  |
| Engine Number                      | CP.076831HE | Gross Vehicle Weight         | 0 (KG) |  |
| Transmission                       |             | Exported                     | No     |  |
| Date of 1st Registration in the UK | 06/10/1972  | Scrap Marker                 | No     |  |
| CO2 Rating                         |             |                              |        |  |